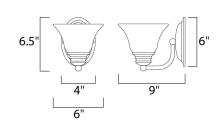

# **MEASUREMENTS**

DIMENSION : 6" W x 6.5" H x 9" Ext MAX OAH : 4.13" W x 6.13" H

HANGING WEIGHT : 1.5 lb