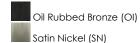

# PRODUCT DESCRIPTION

Maxim Lighting's commitment to both the residential lighting and the home building industries will assure you a product line focused on your basic lighting needs. With the Malaga collection you will find quality lighting that is well designed, well priced and readily available.



# **MEASUREMENTS**

DIMENSION : 6" W x 6.5" H x 9" Ext MAX OAH : 4.13" W x 6.13" H

HANGING WEIGHT : 1.5 lb

## LAMPING

INPUT VOLTAGE :120V

BULB : 1 x 60W Incandescent E26 Medium , 60W Total

**BULB INCLUDED** : (Not Included)

DIMMABLE : Yes

## **FINISHES OPTION**



# **GLASS**

Frosted FT

## MATERIAL

Glass, Steel

## **RATINGS**

**CETLUS** 

Damp Location







# **ADDITIONAL**

INSTALL UP/DOWN: Up/Down OPERATING TEMPERATURE: -20°C (-4°F), 40°C (104°F)

Always consult a qualified electrician before installing any lighting product.



WESTERN DISTRIBUTION CENTER (HEADQUARTER) 253 NORTH VINELAND AVE I CITY OF INDUSTRY, CA 91746